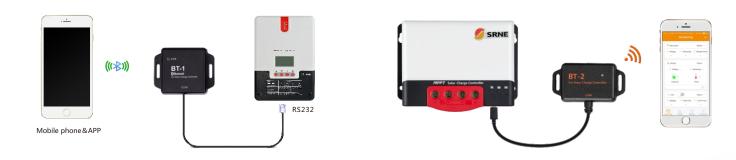

### **System wiring diagram:**

**Note:** use a standard network cable (parallel cable) for connection.