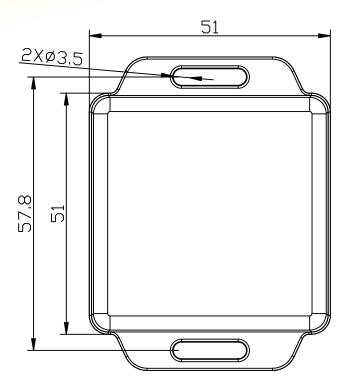

# **Product structure diagram:**

## **Technical parameters:**

| Model                       | BT-1                                    |  |
|-----------------------------|-----------------------------------------|--|
| Input voltage               | 5V-12V                                  |  |
| Standby power consumption   | 0.04W                                   |  |
| Operating power consumption | 0.05W                                   |  |
| Communication distance      | ≤15m                                    |  |
| Serial baud rate            | Fixed baud rate 9600bps                 |  |
| Communication mode          | RS232                                   |  |
| Port type                   | RJ12                                    |  |
| Connection cable            | Standard network cable (parallel cable) |  |
| Dimensions                  | 66*51*15.5mm                            |  |
| Installation dimensions     | 57.5, φ3.2mm                            |  |
| Operating temperature       | -20°C to 75°C                           |  |
| Protection degree           | IP67                                    |  |
| Net weight                  | 120g                                    |  |