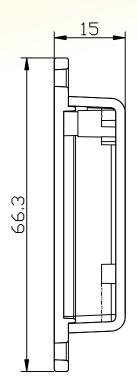

## **Technical parameters:**

| Model                       | BT-1                                    |  |
|-----------------------------|-----------------------------------------|--|
| Input voltage               | 5V-12V                                  |  |
| Standby power consumption   | 0.04W                                   |  |
| Operating power consumption | 0.05W                                   |  |
| Communication distance      | ≤15m                                    |  |
| Serial baud rate            | Fixed baud rate 9600bps                 |  |
| Communication mode          | RS232                                   |  |
| Port type                   | RJ12                                    |  |
| Connection cable            | Standard network cable (parallel cable) |  |
| Dimensions                  | 66*51*15.5mm                            |  |
| Installation dimensions     | 57.5, φ3.2mm                            |  |
| Operating temperature       | -20°C to 75°C                           |  |
| Protection degree           | IP67                                    |  |
| Net weight                  | 120g                                    |  |