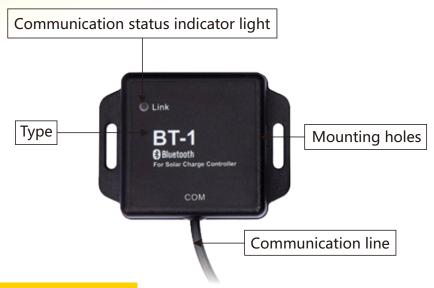

ction:**

BT-1、BT-2 is a suitable for our company solar controller extend bluetooth communication function of the bluetooth module, cooperate with mobile phone APP can be realized on the system of wireless monitoring, parameters setting and data view.

#### **Main features:**

- 1.Realize the solar controller of wireless monitoring function
- 2. Support mobile phone APP, plug and play, simple setting
- 3. The use of high performance, low power consumption of the bluetooth special chip
- 4.Adopt bluetooth 4.0 and BLE technology, has the characteristics of rapid communication and strong anti-jamming capability
- 5. Without external power supply, power supply directly by the communication port
- 6.Communication distance of up to 15 meters
- 7.Products features

### **Product introduction:**



## **Indicator light instruction:**

| Indicator light      | State     |            | Explain              |
|----------------------|-----------|------------|----------------------|
|                      | BT-1      | BT-2       | In the communication |
| Link indicator light | Red blink | Blub blink |                      |
|                      | Put out   |            | Idle state           |

### **System wiring diagram:**



**Note:** use a standard network cable (parallel cable) for connection.

# **Product structure diagram:**





## **Technical parameters:**

| Model                       | BT-1                                    |  |
|-----------------------------|-----------------------------------------|--|
| Input voltage               | 5V-12V