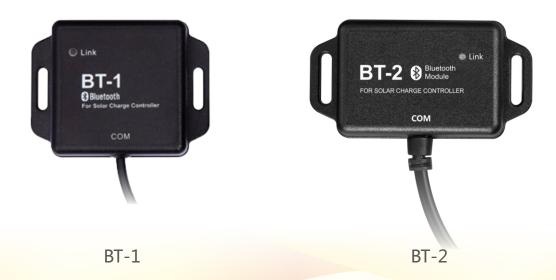

#### **Product introduction:**

BT-1、BT-2 is a suitable for our company solar controller extend bluetooth communication function of the bluetooth module, cooperate with mobile phone APP can be realized on the system of wireless monitoring, parameters setting and data view.

### **Product introduction:**